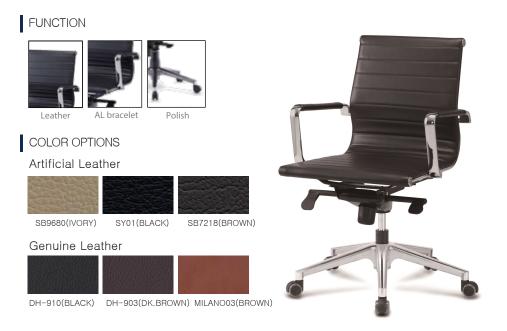

## Executive Chairs MEPLE SERIES

MP-202

(22.83"Wx23.23"Dx 34.847"H)

Specification: Combining value with iconic looks presents a return of the modern of the modern retro.

Simple designs with chromed aluminum armrests and polished aluminum base, along with staple features

like knee tilt mechanism with swivel, locking & height adjustment, make a great choice office chair.

Seat and Back: Cold, hot-rolled steel sheet + Structural Carbon Steel Pipe

Base: Aluminum die casting

Armrest: Aluminum die casting/ Leather

Mechanism: Knee Tilt, adjustable Seat Height, Rigid Plastic Injection Molding

**BIF New York Inc.** 465 Barell Ave, Carlstadt, NJ 07072/ Tel: 201.933.7777/ Fax: 201.933.6261/ info@bifnewyork.com BIF New York products exceed ANSI/BIFMA and ISTA performance standards and come with 10 year manufacturer's warranty against defects in materials, manufacturing and workmanship. Rev.08/2017/ www.bifnewyork.com