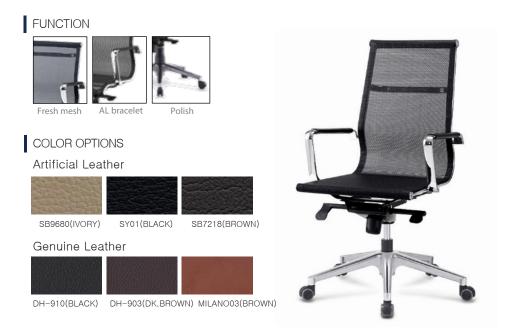

## MP-101

(22.83"Wx23.62"Dx 39.57"H)

Specification: Combining value with iconic looks presents a return of the modern of the modern retro.

Simple designs with chromed aluminum armrests and polished aluminum base, along with staple features

like knee tilt mechanism with swivel, locking & height adjustment, make a great choice office chair.

Seat and Back: Mesh Back & Mesh seat

Base: Five star Base with Dual Wheel Caster

Armrest: Flxed arms

Mechanism: Knee Tilt, adjustable Seat Height