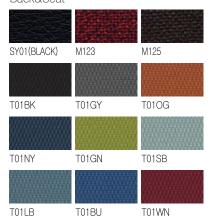

## COLOR OPTIONS

Headrest

Back&Seat

SY01(BLACK)

MC-212 (25W22.44Dx38.98H)

Headrest Tilt Adjustment

Headrest Height Adjustment Synchronized Tilt

Armrest Height Adjustment Tilt Tension Adjustment