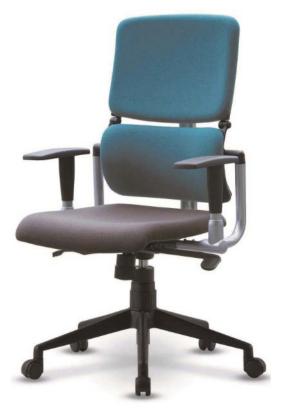

## COLOR OPTIONS

Headrest

Back&Seat

SY01(BLACK)

MC-212 (25W22.44Dx38.98H)

Headrest Tilt Adjustment

Headrest Height Adjustment Synchronized Tilt

Armrest Height Adjustment Tilt Tension Adjustment

Height Adjustment

Multi-Locking System

## **Specification**

Seat and Back: Fabric Backrest/ Seatbase with lumbar support

Base: Polypropylene starbase

Features: Lumbar Support Adjustment, Backrest Angle Adjustment, Backrest Tilt Tension Adjustment, Multi Task Control,