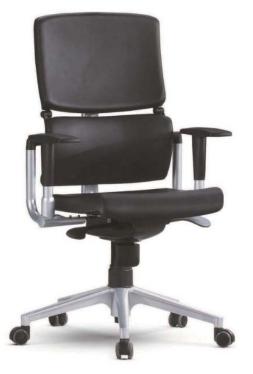

## **Specification**

Headrest

SY01(BLACK)

Seat and Back: Artificial Leather Backrest/ Seatbase with lumbar support

Base: Aluminum starbase

**COLOR OPTIONS** 

Back&Seat

SY01(BLACK)

Features: Armrest Adjustment, Lumbar Support Adjustment, Backrest Angle Adjustment, Backrest Tilt Tension Adjustment, Multi Task Control, Seat Height Adjustment

| Menches Series | HEADREST ADJUSTMENT | ARMREST<br>ADJUSTMENT | LUMBAR SUPPORT<br>ADJUSTMENT | BACKREST<br>TILTING | BACKREST<br>ANGLE ADJUSTMENT | BACKREST<br>TILT TENSION | MULTI<br>TASK CONTROL | SEAT DEPTH<br>ADJUSTMENT | PNEUMATIC SEAT<br>HEIGHT ADJ | STARBASE<br>TYPE |
|----------------|---------------------|-----------------------|------------------------------|---------------------|------------------------------|--------------------------|-----------------------|--------------------------|------------------------------|------------------|
| MC-101L        | 0                   | 0                     | 0                            | -                   | 0                            | 0                        | 0                     | -                        | 0                            | AL               |
| MC-102L        | _                   | 0                     | 0                            | -                   | 0                            | 0                        | 0                     | -                        | 0                            | AL               |
| MC-101         | 0                   | 0                     | 0                            | -                   | 0                            | 0                        | 0                     | -                        | 0                            | AL               |
| MC-102         | _                   | 0                     | 0                            | -                   | 0                            | 0                        | 0                     | _                        | 0                            | AL               |
| MC-211         | 0                   | -                     | 0                            | -                   | 0                            | 0                        | 0                     | -                        | 0                            | PA               |
| MC-212         | _                   | _                     | 0                            | _                   | 0                            | 0                        | 0                     | _                        | 0                            | PA               |
| MC-201         | 0                   | -                     | 0                            | -                   | 0                            | 0                        | 0                     | -                        | 0                            | PA               |
| MC-202         | _                   | _                     | 0                            | _                   | 0                            | 0                        | 0                     | -                        | 0                            | PA               |