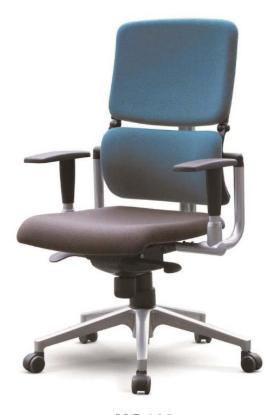

#### Back&Seat

MC-102 (25W22.44Dx39.76H)

Headrest Tilt Adjustment

Headrest Height Adjustment Synchronized Tilt

Armrest Height Adjustment Tilt Tension Adjustment

Height Adjustment

Multi-Locking System

#### **Specification**

Seat and Back: Fabric Backrest/ Seatbase with lumbar support

Base: Aluminum starbase

Features: Armrest Adjustment, Lumbar Support Adjustment, Backrest Angle Adjustment, Backrest Tilt Tension