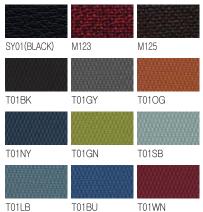

## Mesh Chairs

# **MENCHES SERIES**



### COLOR OPTIONS

Headrest



SY01(BLACK)



#### Back&Seat





MC-102 (25W22.44Dx39.76H)





Headrest Tilt Adjustment





Headrest Height Adjustment Synchronized Tilt





Armrest Height Adjustment Tilt Tension Adjustment





Height Adjustment

Multi-Locking System

#### **Specification**

Seat and Back: Fabric Backrest/ Seatbase with lumbar support

Base: Aluminum starbase

Features: Armrest Adjustment, Lumbar Support Adjustment, Backrest Angle Adjustment, Backrest Tilt Tension

Adjustment, Multi Task Control, Seat Height Adjustment

| Menches Series | HEADREST ADJUSTMENT | ARMREST<br>ADJUSTMENT | LUMBAR SUPPORT<br>ADJUSTMENT | BACKREST<br>TILTING | BACKREST<br>ANGLE ADJUSTMENT | BACKREST<br>TILT TENSION | MULTI<br>TASK CONTROL | SEAT DEPTH<br>ADJUSTMENT | PNEUMATIC SEAT<br>HEIGHT ADJ | STARBASE<br>TYPE |
|----------------|--------------------