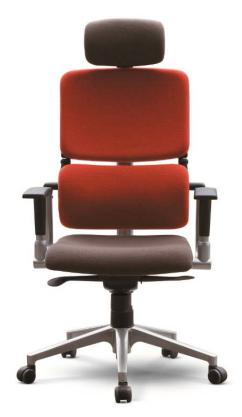

## COLOR OPTIONS

SY01(BLACK) M125

MC-101 (25W23.23Dx46.46H)

Headrest Tilt Adjustment

Headrest Height Adjustment Synchronized Tilt

Armrest Height Adjustment Tilt Tension Adjustment

Height Adjustment

Multi-Locking System

## **Specification**

Seat and Back: Fabric Backrest/ Seatbase with lumbar support

Base: Aluminum starbase

Features: Headrest Adjustment, Armrest Adjustment, Lumbar Support Adjustment, Backrest Angle Adjustment,

Backrest Tilt Tension Adjustment, Multi Task Control, Seat Height Adjustment

| Menches Series | HEADREST ADJUSTMENT | ARMREST ADJUSTMENT | LUMBAR SUPPORT<br>ADJUSTMENT | BACKREST<br>TILTING | BACKREST<br>ANGLE ADJUSTMENT | BACKREST<br>TILT TENSION | MULTI<br>TASK CONTROL | SEAT DEPTH<br>ADJUSTMENT | PNEUMATIC SEAT<br>HEIGHT ADJ | STARBASE<br>TYPE |
|----------------|---------------------|--------------------|------------------------------|---------------------|------------------------------|--------------------------|-----------------------|--------------------------|------------------------------|------------------|
| MC-101L        | 0                   | 0                  | 0                            | -                   | 0                            | 0                        | 0                     | -                        | 0                            | AL               |
| MC-102L        | _                   | 0                  | 0                            | -                   | 0                            | 0                        | 0                     | -                        | 0                            | AL               |
| MC-101         | 0                   | 0                  | 0                            | -                   | 0                            | 0                        | 0                     | -                        | 0                            | AL               |
| MC-102         | -                   | 0                  | 0                            | -                   | 0                            | 0                        | 0                     | -                        | 0                            | AL               |
| MC-211         | 0                   | _                  | 0                            | -                   | 0                            | 0                        | 0                     | -                        | 0                            | PA               |
| MC-212         | _                   | _                  | 0                            | -                   | 0                            | 0                        | 0                     | -                        | 0                            | PA               |
| MC-201         | 0                   | _                  | 0                            | -                   | 0                            | 0                        | 0                     | -                        | 0                            | PA               |
| MC-202         | -                   | _                  | 0                            | -                   | 0                            | 0                        | 0                     | -                        | 0                            | PA               |