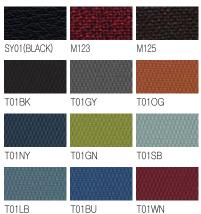

## COLOR OPTIONS

SY01(BLACK) M125

MC-101 (25W23.23Dx46.46H)

Headrest Tilt Adjustment

Headrest Height Adjustment Synchronized Tilt

Armrest Height Adjustment Tilt Tension Adjustment

Height Adjustment

Multi-Locking System