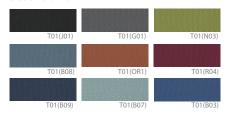

## Multi Chairs MATIC SERIES



## **COLOR OPTIONS**

## Seat Fabric







MA-500 (22.05W27.56Dx32.48H)

## Specification:

Removable casters make chairs easy to transport from office to office, and foldable mechanism makes them easy to store in a limited space. classy materials and improved features are upgraded to increase practicalities in office chairs for a better communication space ever.

External Material: Backrest and Seat - Hard Plastic Injection Molding

Finish: Seat - Fabric

Cushion Material: Seat - Cold-Cure Polyurethane Foam

Lecture Board: Wood Composite (18t), Support Frame Pipe Ø12mm, Chromium Plating

Back Tension: Torsion Spring Ø3mm

Frame Legs (4 legs): Structural Carbon Steel Pipe Ø34\*20mm (Powder Coating)

Fixed Feet: Hard Plastic Injection Molding