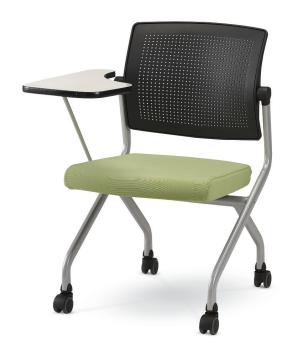

## Seat Fabric

MA-500 (22.05W27.56Dx32.48H)

## Specification:

Removable casters make chairs easy to transport from office to office, and foldable mechanism makes them easy to store in a limited space. classy materials and improved features are upgraded to increase practicalities in office chairs for a better communication space ever.

External Material: Backrest and Seat - Hard Plastic Injection Molding

Finish: Seat - Fabric

Cushion Material: Seat - Cold-Cure Polyurethane Foam

Lecture Board: Wood Composite (18t), Support Frame Pipe Ø12mm, Chromium Plating

Back Tension: Torsion Spring Ø3mm

Frame Legs (4 legs): Structural Carbon Steel Pipe Ø34\*20mm (Powder Coating)

Fixed Feet: Hard Plastic Injection Molding