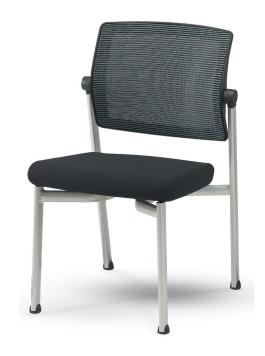

#### Seat Fabric

FUNCTION

MA-414 (20.08W21.85Dx32.48H)

## Specification:

Removable casters make chairs easy to transport from office to office, and foldable mechanism makes them easy to store in a limited space. classy materials and improved features are upgraded to increase practicalities in office chairs for a better communication space ever.

## nternal and External Material:

Backrest and Seat: Injection-molded rigid plastic

Finishing Material: Backrest: Premium mesh fabric Seat: Fabric Cushion Material: Seat: Cold-cure foam with cushioning urethane

Armrest: Injection-molded rigid plastic

Back Tension (Back-Tilt): Twisting spring with a diameter of Ø3mm

Frame Legs (4 legs): Structural carbon steel tube PIPE34\*20mm, Ø34mm, crossbar Ø12mm (powder coating)

Caster support: Injection-molded rigid plastic