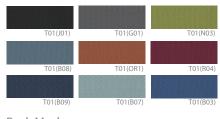

# Multi Chairs MATIC SERIES



# **COLOR OPTIONS**

#### Seat Fabric









FUNCTION

MA-414 (20.08W21.85Dx32.48H)

## Specification:

Removable casters make chairs easy to transport from office to office, and foldable mechanism makes them easy to store in a limited space. classy materials and improved features are upgraded to increase practicalities in office chairs for a better communication space ever.

## nternal and External Material:

Backrest and Seat: Injection-molded rigid plastic

Finishing Material: Backrest: Premium mesh fabric Seat: Fabric Cushion Material: Seat: Cold-cure foam with cushioning urethane

Armrest: Injection-molded rigid plastic

Back Tension (Back-Tilt): Twisting spring with a diameter of Ø3mm

Frame Legs (4 legs): Structural carbon steel tube PIPE34\*20mm, Ø34mm, crossbar Ø12mm (powder coating)

Caster support: Injection-molded