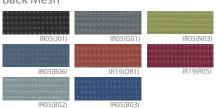

# Multi Chairs MATIC SERIES



# **COLOR OPTIONS**

#### Seat Fabric









FUNCTION

MA-414 (20.08W21.85Dx32.48H)

## Specification:

Removable casters make chairs easy to transport from office to office, and foldable mechanism makes them easy to store in a limited space. classy materials and improved features are upgraded to increase practicalities in office chairs for a better communication space ever.

## nternal and External Material:

Backrest and Seat: Injection-molded rigid plastic

Finishing Material: Backrest: Premium mesh fabric Seat: Fabric Cushion Material: Seat: Cold-cure foam with cushioning urethane

Armrest: Injection-molded rigid plastic

Back Tension (Back-Tilt): Twisting spring with a diameter of Ø3mm

Frame Legs (4 legs): Structural carbon steel tube PIPE34\*20mm, Ø34mm, crossbar Ø12mm (powder coating)

Caster support: Injection-molded rig