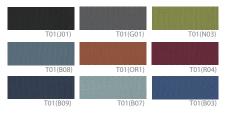

# Multi Chairs MATIC SERIES



# **COLOR OPTIONS**

#### Seat Fabric













MA-410 (23.43W21.85Dx32.48H)

## Specification:

Removable casters make chairs easy to transport from office to office, and foldable mechanism makes them easy to store in a limited space. classy materials and improved features are upgraded to increase practicalities in office chairs for a better communication space ever.

## nternal and External Material:

Backrest and Seat: Injection-molded rigid plastic

Finishing Material: Backrest: Premium mesh fabric Seat: Fabric Cushion Material: Seat: Cold-cure foam with cushioning urethane

Armrest: Injection-molded rigid plastic

Back Tension (Back-Tilt): Twisting spring with a diameter of Ø3mm

Frame Legs (4 legs): Structural carbon steel tube PIPE34\*20mm, Ø34mm, crossbar Ø12mm (powder coating)

Caster support: Injection-molded rigid