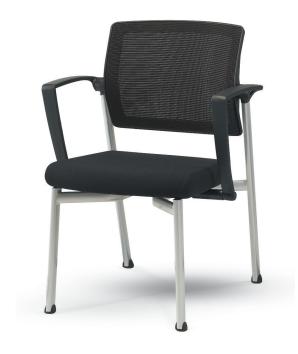

# Multi Chairs MATIC SERIES

#### Seat Fabric

MA-410 (23.43W21.85Dx32.48H)

## Specification:

Removable casters make chairs easy to transport from office to office, and foldable mechanism makes them easy to store in a limited space. classy materials and improved features are upgraded to increase practicalities in office chairs for a better communication space ever.

## nternal and External Material:

Backrest and Seat: Injection-molded rigid plastic

Finishing Material: Backrest: Premium mesh fabric Seat: Fabric Cushion Material: Seat: Cold-cure foam with cushioning urethane

Armrest: Injection-molded rigid plastic

Back Tension (Back-Tilt): Twisting spring with a diameter of Ø3mm

Frame Legs (4 legs): Structural carbon steel tube PIPE34\*20mm, Ø34mm, crossbar Ø12mm (powder coating)

Caster support: Injection-molded rigid plastic