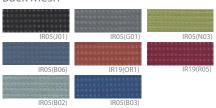

# Multi Chairs MATIC SERIES



# **COLOR OPTIONS**

#### Seat Fabric













MA-410 (23.43W21.85Dx32.48H)

## Specification:

Removable casters make chairs easy to transport from office to office, and foldable mechanism makes them easy to store in a limited space. classy materials and improved features are upgraded to increase practicalities in office chairs for a better communication space ever.

## nternal and External Material:

Backrest and Seat: Injection-molded rigid plastic

Finishing Material: Backrest: Premium mesh fabric Seat: Fabric Cushion Material: Seat: Cold-cure foam with cushioning urethane

Armrest: Injection-molded rigid plastic

Back Tension (Back-Tilt): Twisting spring with a diameter of Ø3mm

Frame Legs (4 legs): Structural carbon steel tube PIPE34\*20mm, Ø34mm, crossbar Ø12mm (powder coating)

Caster support: Injection-molded rigid pla