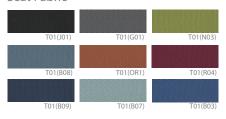

## Multi Chairs MATIC SERIES



## **COLOR OPTIONS**

## Seat Fabric







MA-405 (20.08W21.85Dx32.48H)

## Specification:

Removable casters make chairs easy to transport from office to office, and foldable mechanism makes them easy to store in a limited space. classy materials and improved features are upgraded to increase practicalities in office chairs for a better communication space ever.

External Material: Backrest and Seat: Injection-molded rigid plastic

Finishing Material: Seat: Fabric

Cushion Material: Seat: Cold-cure foam with cushioning urethane (Cold-Qure)

Armrest: None

Back Tension (Back-Tilt): Twisting spring with a diameter of Ø3mm

Frame Legs (4 legs): Structural carbon steel tube PIPE34\*20mm (powder coating)

Fixed leg caps: Injection-molded rigid plastic