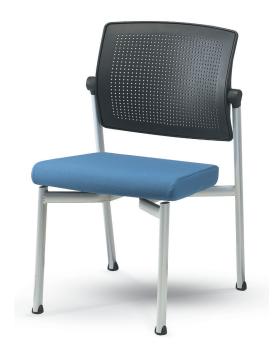

## Multi Chairs MATIC SERIES

## Seat Fabric

MA-405 (20.08W21.85Dx32.48H)

## Specification:

Removable casters make chairs easy to transport from office to office, and foldable mechanism makes them easy to store in a limited space. classy materials and improved features are upgraded to increase practicalities in office chairs for a better communication space ever.

External Material: Backrest and Seat: Injection-molded rigid plastic

Finishing Material: Seat: Fabric

Cushion Material: Seat: Cold-cure foam with cushioning urethane (Cold-Qure)

Armrest: None

Back Tension (Back-Tilt): Twisting spring with a diameter of Ø3mm

Frame Legs (4 legs): Structural carbon steel tube PIPE34\*20mm (powder coating)

Fixed leg caps: Injection-molded rigid plastic