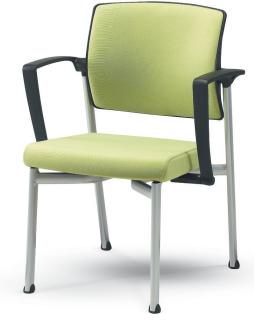

## **COLOR OPTIONS**

MA-400 (23.43W21.85Dx32.48H)

Specification :

Removable casters make chairs easy to transport from office to office, and foldable mechanism makes them easy to store in a limited space. classy materials and improved features are upgraded to increase practicalities in office chairs for a better communication space ever.

Internal and External Material: Backrest and Seat: Injection-molded rigid plastic Finishing Material:Fabric Cushion Material:Backrest: Stanard sponge Seat: Cold-cure foam with cushioning urethane (Cold-Qure) Armrest: Injection-molded rigid plastic Back Tension (Back-Tilt): Twisting spring with a diameter of Ø3mm Frame Legs (4 legs): Structural carbon steel tube PIPE34\*20mm (powder coating)

Fixed leg caps: Injection-molded rigid plastic