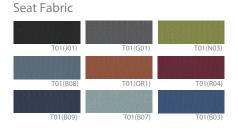

## **COLOR OPTIONS**

MA-400 (23.43W21.85Dx32.48H)

Specification :

Removable casters make chairs easy to transport from office to office, and foldable mechanism makes them easy to store in a limited space. classy materials and improved features are upgraded to increase practicalities in office chairs for a better communication space ever.