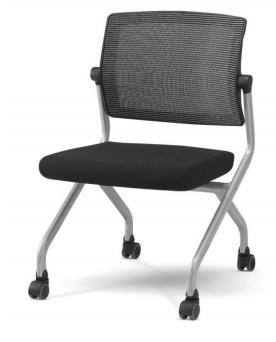

## COLOR OPTIONS

MA-214 (23.43W21.85Dx32.48H)

Specification :

Removable casters make chairs easy to transport from office to office, and foldable mechanism makes them easy to store in a limited space. classy materials and improved features are upgraded to increase practicalities in office chairs for a better communication space ever.

nternal and External Material:

Backrest and Seat: Injection-molded rigid plastic

Finishing Material: Backrest: Premium mesh fabric Seat: Fabric

Cushion Material: Seat: Cold-cure foam with cushioning urethane

Armrest: Injection-molded rigid plastic

Back Tension (Back-Tilt): Twisting spring with a diameter of Ø3mm

Frame Legs (4 legs): Structural carbon steel tube PIPE34\*20mm, Ø34mm, crossbar Ø12mm (powder coating) Caster support: Injection-molded rigid plastic