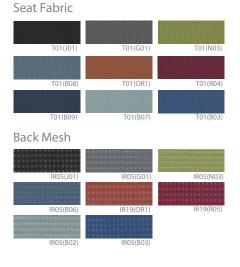

## COLOR OPTIONS

MA-214 (23.43W21.85Dx32.48H)

Specification :

Removable casters make chairs easy to transport from office to office, and foldable mechanism makes them easy to store in a limited space. classy materials and improved features are upgraded to increase practicalities in office chairs for a better communication space ever.

nternal and External Material:

Backrest and Seat: Injection-molded rigid plastic

Finishing Material: Backrest: Premium mesh fabric Seat: Fabric

Cushion Material: Seat: Cold-cure foam with cushioning urethane