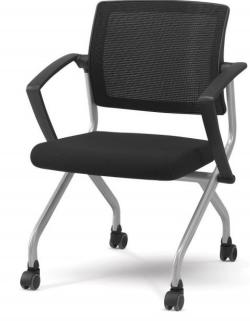

## Multi Chairs MATIC SERIES

MA-210 (23.43W21.85Dx32.48H)

Specification :

Removable casters make chairs easy to transport from office to office, and foldable mechanism makes them easy to store in a limited space. classy materials and improved features are upgraded to increase practicalities in office chairs for a better communication space ever.

Internal and External Material:

Backrest and Seat: Injection-molded rigid plastic

Finishing Material: Backrest: Premium mesh fabric Seat: Fabric

Cushion Material: Seat: Cold-cure foam with cushioning urethane

Armrest: Injection-molded rigid plastic

Back Tension (Back-Tilt): Twisting spring with a diameter of Ø3mm

Frame Legs (4 legs): Structural carbon steel tube PIPE34\*20mm, Ø34mm, crossbar Ø12mm (powder coating) Caster support: Injection-molded rigid plastic