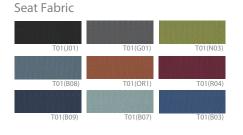

## Multi Chairs MATIC SERIES



## COLOR OPTIONS





## FUNCTION



MA-202 (22.05W27.56Dx32.48H)

Specification :

Removable casters make chairs easy to transport from office to office, and foldable mechanism makes them easy to store in a limited space. classy materials and improved features are upgraded to increase practicalities in office chairs for a better communication space ever.

Internal and External Material: Backrest and Seat - Hard Plastic Injection Molding Finish: Fabric

Cushion Material: Backrest - Regular Sponge, Seat - Cold-Cure Polyurethane Foam

Armrest: Hard Plastic Injection Molding

Back Tension: Torsion Spring Ø3mm

Frame Legs (4 legs): Structural Carbon Steel Pipe Ø34\*20mm, Ø34mm, Circular Tube Ø12mm (Powder Coating) Caster Support: Hard Plastic Injection Molding, Caster



**BIF New York Inc.** 465 Barell Ave, Ca