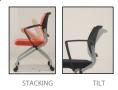

## FUNCTION

MA-202 (22.05W27.56Dx32.48H)

Specification :

Removable casters make chairs easy to transport from office to office, and foldable mechanism makes them easy to store in a limited space. classy materials and improved features are upgraded to increase practicalities in office chairs for a better communication space ever.