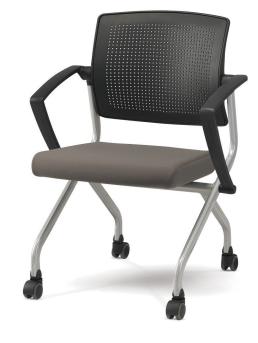

## FUNCTION

MA-202 (22.05W27.56Dx32.48H)

Specification :

Removable casters make chairs easy to transport from office to office, and foldable mechanism makes them easy to store in a limited space. classy materials and improved features are upgraded to increase practicalities in office chairs for a better communication space ever.

Internal and External Material: Backrest and Seat - Hard Plastic Injection Molding Finish: Fabric

Cushion Material: Backrest - Regular Sponge, Seat - Cold-Cure Polyurethane Foam

Armrest: Hard Plastic Injection Molding

Back Tension: Torsion Spring Ø3mm

Frame Legs (4 legs): Structural Carbon Steel Pipe Ø34\*20mm, Ø34mm, Circular Tube Ø12mm (Powder Coating) Caster Support: Hard Plastic Injection Molding, Caster

**BIF New York Inc.** 465 Barell Ave, Carlstadt, NJ 07072/ Tel: 201.933.7777/ Fax: 201.933.6261/ info@bifnewyork.com BIF New York products exceed ANSI/BIFMA and ISTA performance standards and come with 10 year manufacturer's warranty against defects in materials, manufacturing and workmanship. Rev.08/2017/ www.bifnewyork.com