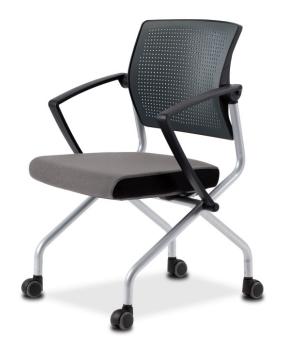

## Multi Chairs MATIC SERIES

## Seat Fabric

FUNCTION

MA-202E (23.43W21.85Dx32.48H)

## Specification:

Removable casters make chairs easy to transport from office to office, and foldable mechanism makes them easy to store in a limited space. classy materials and improved features are upgraded to increase practicalities in office chairs for a better communication space ever.

External Material: Backrest and Seat: Injection-molded rigid plastic

Finishing Material: Seat: Fabric

Cushion Material: Seat: Cold-cure foam with cushioning urethane (Cold-Qure)

Armrest: Injection-molded rigid plastic

Back Tension (Back-Tilt): Twisting spring with a diameter of Ø3mm

Frame Legs (4 legs): Structural carbon steel tube PIPE Ø26.5mm, Ø34mm, Crossbar Ø12mm (powder coating)

Caster support: Injection-molded rigid plastic