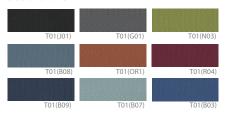

## Multi Chairs MATIC SERIES



## **COLOR OPTIONS**

## Seat Fabric





FUNCTION

MA-202E (23.43W21.85Dx32.48H)

## Specification:

Removable casters make chairs easy to transport from office to office, and foldable mechanism makes them easy to store in a limited space. classy materials and improved features are upgraded to increase practicalities in office chairs for a better communication space ever.

External Material: Backrest and Seat: Injection-molded rigid plastic

Finishing Material: Seat: Fabric

Cushion Material: Seat: Cold-cure foam with cushioning urethane (Cold-Qure)

Armrest: Injection-molded rigid plastic

Back Tension (Back-Tilt): Twisting spring with a diameter of Ø3mm

Frame Legs (4 legs): Structural carbon steel tube PIPE Ø26.5mm, Ø34mm, Crossbar Ø12mm (powder coating)

Caster support: Injection-molded rigid plastic