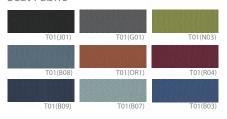

# Multi Chairs MATIC SERIES



### **COLOR OPTIONS**

#### Seat Fabric





MA-200

(37.75W21.86Dx32.48H)

## FUNCTION







## Specification:

Removable casters make chairs easy to transport from office to office, and foldable mechanism makes them easy to store in a limited space. classy materials and improved features are upgraded to increase practicalities in office chairs for a better communication space ever.

Internal and External Material: Backrest and Seat - Hard Plastic Injection Molding

Finish: Fabric

Cushion Material: Backrest - Regular Sponge, Seat - Cold-Cure Polyurethane Foam

Armrest: Hard Plastic Injection Molding Back Tension: Torsion Spring Ø3mm

Frame Legs (4 legs): Structural Carbon Steel Pipe Ø34\*20mm, Ø34mm, Circular Tube Ø12mm (Powder Coating)

Caster Support: Hard Plastic Injection Molding, Caster