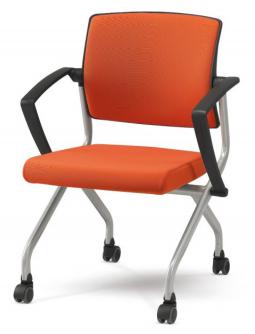

# Multi Chairs MATIC SERIES

#### Seat Fabric

MA-200

(37.75W21.86Dx32.48H)

## Specification:

Removable casters make chairs easy to transport from office to office, and foldable mechanism makes them easy to store in a limited space. classy materials and improved features are upgraded to increase practicalities in office chairs for a better communication space ever.

Internal and External Material: Backrest and Seat - Hard Plastic Injection Molding

Finish: Fabric

Cushion Material: Backrest - Regular Sponge, Seat - Cold-Cure Polyurethane Foam

Armrest: Hard Plastic Injection Molding Back Tension: Torsion Spring Ø3mm

Frame Legs (4 legs): Structural Carbon Steel Pipe Ø34\*20mm, Ø34mm, Circular Tube Ø12mm (Powder Coating)

Caster Support: Hard Plastic Injection Molding, Caster