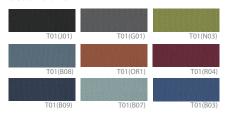

## Multi Chairs MATIC SERIES



## **COLOR OPTIONS**

## Seat Fabric





FUNCTION

MA-200E (23.43W21.85Dx32.48H)

## Specification:

Removable casters make chairs easy to transport from office to office, and foldable mechanism makes them easy to store in a limited space. classy materials and improved features are upgraded to increase practicalities in office chairs for a better communication space ever.

External Material: Backrest and Seat: Injection-molded rigid plastic

Finishing Material: Seat: Fabric

Cushion Material: Seat: Cold-cure foam with cushioning urethane (Cold-Qure)

Armrest: Injection-molded rigid plastic

Back Tension (Back-Tilt): Twisting spring with a diameter of Ø3mm

Frame Legs (4 legs): Structural carbon steel tube PIPE Ø26.5mm, Ø34mm, Crossbar Ø12mm (powder coating)

Caster support: Injection-molded rigid plastic