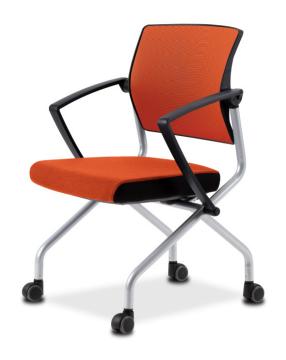

## Multi Chairs MATIC SERIES

## Seat Fabric

FUNCTION

MA-200E (23.43W21.85Dx32.48H)

## Specification:

Removable casters make chairs easy to transport from office to office, and foldable mechanism makes them easy to store in a limited space. classy materials and improved features are upgraded to increase practicalities in office chairs for a better communication space ever.

External Material: Backrest and Seat: Injection-molded rigid plastic

Finishing Material: Seat: Fabric

Cushion Material: Seat: Cold-cure foam with cushioning urethane (Cold-Qure)

Armrest: Injection-molded rigid plastic

Back Tension (Back-Tilt): Twisting spring with a diameter of Ø3mm

Frame Legs (4 legs): Structural carbon steel tube PIPE Ø26.5mm, Ø34mm, Crossbar Ø12mm (powder coating)

Caster support: Injection-molded rigid plastic