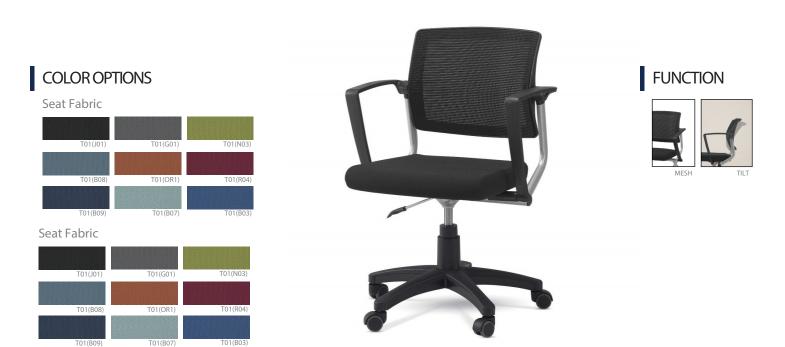

## Mesh Chairs MATIC SERIES

MA-110 (23.43W21.86Dx32.68/36.61H)

Specification :

Removable casters make chairs easy to transport from office to office, and foldable mechanism makes them easy to store in a limited space. classy materials and improved features are upgraded to increase practicalities in office chairs for a better communication space ever.

Internal and External Material: Backrest and Seat - Hard Plastic Injection Molding Finish: Backrest - Premium Mesh Fabric / Seat - Fabric Cushion Material: Seat - Cold-Cure Polyurethane Foam Armrest: Hard Plastic Injection Molding Back Tension: Torsion Spring Ø3mm Mechanism: Aluminum Die Casting, Cold-Rolled Steel Plate Central Rod: Gas Cylinder Frame (5 legs): Structural Carbon Steel Pipe Ø34\*20mm, Ø34mm, Circular Tube Ø12mm (Powder Coating) 5 Legs: Hard Plastic Injection Molding, Nylon Caster