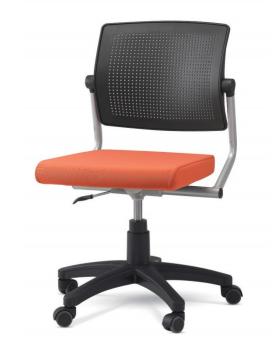

## Multi Chairs MATIC SERIES

**FUNCTION** 

## Specification:

Removable casters make chairs easy to transport from office to office, and foldable mechanism makes them easy to store in a limited space. classy materials and improved features are upgraded to increase practicalities in office chairs for a better communication space ever.

Internal and External Material: Backrest and Seat - Hard Plastic Injection Molding

Finish: Fabric

Cushion Material: Seat - Cold-Cure Polyurethane Foam

Armrest: None

Back Tension: Torsion Spring Ø3mm

Mechanism: Aluminum Die Casting, Cold-Rolled Steel Plate

Central Rod: Gas Cylinder

Frame (5 legs): Structural Carbon Steel Pipe Ø34\*20mm, Ø34mm, Circular Tube Ø12mm (Powder Coating)

5 Legs: Hard Plastic Injection Molding, Nylon Caster