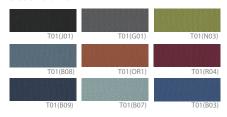

## Multi Chairs MATIC SERIES



**FUNCTION** 

## **COLOR OPTIONS**

## Seat Fabric





MA-101 (20.08W21.86Dx32.68/36.61H)

## Specification:

Removable casters make chairs easy to transport from office to office, and foldable mechanism makes them easy to store in a limited space. classy materials and improved features are upgraded to increase practicalities in office chairs for a better communication space ever.

Internal and External Material: Backrest and Seat - Hard Plastic Injection Molding

Finish: Fabric

Cushion Material: Seat - Cold-Cure Polyurethane Foam

Armrest: None

Back Tension: Torsion Spring Ø3mm

Mechanism: Aluminum Die Casting, Cold-Rolled Steel Plate

Central Rod: Gas Cylinder

Frame (5 legs): Structural Carbon Steel Pipe Ø34\*20mm, Ø34mm, Circular Tube Ø12mm (Powder Coating)

5 Legs: Hard Plastic Injection Molding, Nylon Caster