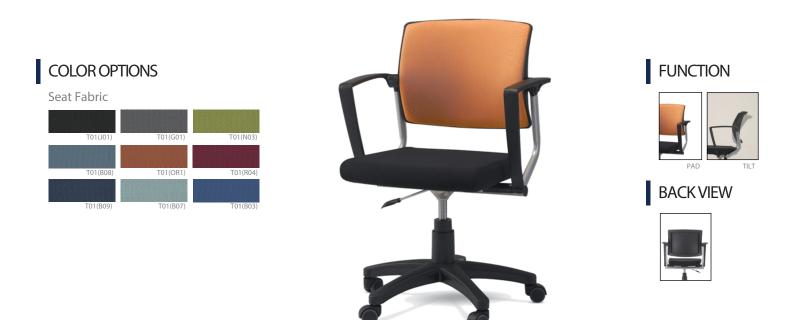

## Multi Chairs MATIC SERIES

MA-100 (23.43W21.85Dx32.68/36.61H)

Specification :

Removable casters make chairs easy to transport from office to office, and foldable mechanism makes them easy to store in a limited space. classy materials and improved features are upgraded to increase practicalities in office chairs for a better communication space ever.

Internal and External Material: Backrest and Seat - Hard Plastic Injection Molding Finish: Fabric Cushion Material: Backrest - Regular High-Density Sponge, Seat - Cold-Cure Polyurethane Foam Armrest: Hard Plastic Injection Molding Back Tension: Torsion Spring Ø3mm Mechanism: Aluminum Die Casting, Cold-Rolled Steel Plate Central Rod: Gas Cylinder Frame (5 legs): Structural Carbon Steel Pipe Ø34\*20mm, Ø34mm, Circular Tube Ø12mm (Powder Coating) 5 Legs: Hard Plastic Injection Molding, Nylon Caster