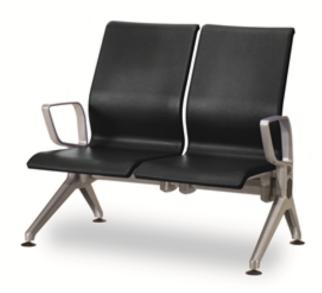

## LOBBY CHAIR SERIES

LU-4220 (45.28Wx27.8Dx38.94H)

Backrest and Seat Plate: One-piece general flat plate, cushioned with molded polyurethane foam.

Armrest: Aluminum die-casting (powder coating).

Frame and Legs: Aluminum die-casting (powder coating).

Foot: Plastic injection molding.