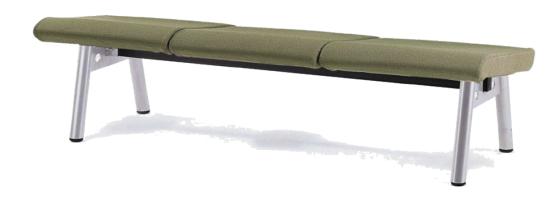

## LOUNGE CHAIR SERIES

LO-6200 (59.06Wx19.68Dx16.54H)

Internal Material: Standard Plywood

Cushion Material: High-density Urethane Foam

Finish Material: Fabric Frame and Legs:

Base: Cold and Hot Rolled Steel Sheet (Powder Coated)

Frame: Structural Carbon Steel Pipe 50\*50mm, Plastic Finish Caps

Legs: Structural Carbon Steel Pipe Elliptical 50\*23mm, Cold and Hot Rolled Steel Sheet (Powder Coated)

Foot: Hard Plastic Injection Molded

## Functionality and Features:

Easily separable parts for convenient assembly, and equipped with floor-leveling foot glides for added convenience.