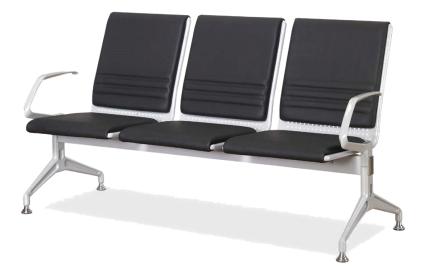

## LO-5110 (61.81Wx25.59Dx35.43H)

Internal Material: Standard flat plate External Material: Cold and hot-rolled steel plate (perforated and steel end-curling processing), powder-coated with a textured finish Cushion Material: Molded polyurethane foam for cushioning Finish Material: Leather (Leatherette) Armrest: Aluminum die-casting with powder coating Frame and Legs: Base: Cold and hot-rolled steel plate Frame: Structural carbon steel pipe (75\*45mm) Legs: Aluminum die-casting with powder coating Foot: Hard plastic injection molding

Function and Features:

The ergonomic shape and curves are designed to fit the human body, with the seat height standardized for optimal comfort. Parts are easily separable and assembly is straightforward. The inclusion of floor-friendly, noise-reducing foot caps with adjustable leveling ensures added convenience and prevents floor scratches.