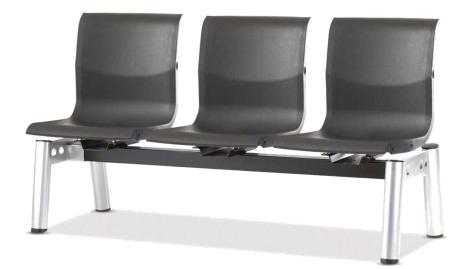

## LO-5040 (55.91Wx22.05Dx32.28H)

Internal Material: None External Material: Integrated Backrest and Seat Plate - Hard plastic injection molding Cushion Material: None Finish Material: None Armrest: None Frame and Legs: Base: Cold and hot-rolled steel plate (powder-coated) Frame: Structural carbon steel pipe, 60\*60mm, with plastic finishing caps Legs: Structural carbon steel pipe, Ø60mm, general structural rolled steel (flat steel 8mm) Foot: Hard plastic injection molding

Function and Features:

The ergonomic shape and curves are designed to fit the human body, with the seat height standardized for optimal comfort. Parts are easily separable and assembly is straightforward. The inclusion of floor-friendly, noise-reducing foot caps with adjustable leveling ensures added convenience and prevents floor scratches.