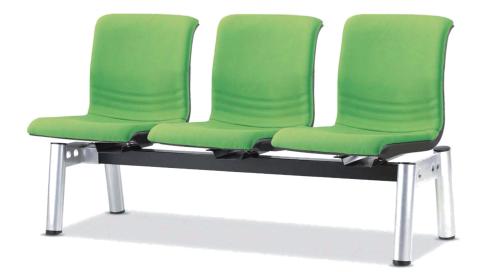

## LOBBY CHAIR SERIES

## LO-5020 (55.12Wx22.05Dx32.28H)

Internal Material: Integrated Pad - Hard plastic injection molding External Material: Integrated Backrest and Seat Plate - Hard plastic injection molding Cushion Material: Molded polyurethane foam for cushioning Finish Material: Fabric Armrest: None Frame and Legs: Base: Cold and hot-rolled steel plate (powder-coated) Frame: Structural carbon steel pipe, 60\*60mm, with plastic finishing caps Legs: Structural carbon steel pipe, Ø60mm, general structural rolled steel (flat steel 8mm) Foot: Hard plastic injection molding

Function and Features:

The ergonomic shape and curves are designed to fit the human body, with the seat height standardized for optimal comfort. Parts are easily separable and assembly is straightforward. The inclusion of floor-friendly, noise-reducing foot caps with adjustable leveling ensures added convenience and prevents floor scratches.