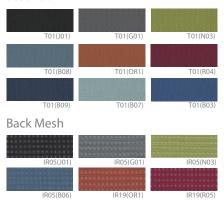

## **COLOR OPTIONS**

## Seat Fabric

FUNCTION

Wesh Tilt Folding Stacking

SIDE VIEW

LF-216 (20.87W20.87Dx32.48H)