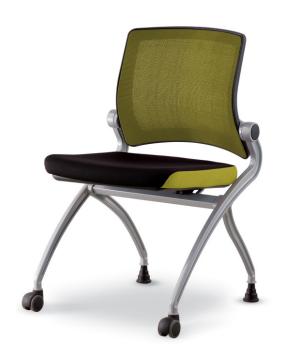

## Seat Fabric

FUNCTION

Wesh Tilt Folding Stacking

SIDE VIEW

LF-216 (20.87W20.87Dx32.48H)

## Specification:

Leef series presents chairs with various materials and new shapes to choose from. Strong frame work comes in with simple and trendy designs that offer support and comfort you need for your conference or seminar chairs.

Internal and External Material: Backrest and Seat - Hard Plastic Injection Molding

Finish: Backrest - Premium Mesh Fabric / Seat - Fabric Cushion Material: Seat - Cold-Cure Polyurethane Foam

Armrest: AL Die Casting Injection Molding, Hard Plastic Injection Molding

Mechanism (Fixed-Til): Structural Carbon Steel Pipe 25\*35mm, AL Die Casting Injection Molding

Mechanism (Twist Spring-Tilt): Compression Coil Spring Ø6mm or larger, Hard Plastic Injection Molding

Central Rod: Gas Cylinder

Legs (5 legs): Hard Plastic Injection Molding, Caster