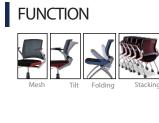

## Specification:

Leef series presents chairs with various materials and new shapes to choose from. Strong frame work comes in with simple and trendy designs that offer support and comfort you need for your conference or seminar chairs.