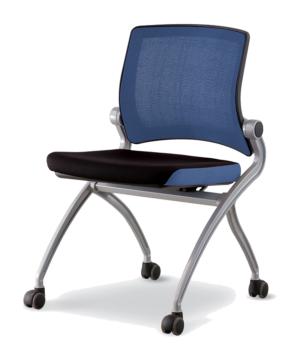

## Seat Fabric

LF-215 (21.85W20.87Dx32.48H)

## Specification:

Leef series presents chairs with various materials and new shapes to choose from. Strong frame work comes in with simple and trendy designs that offer support and comfort you need for your conference or seminar chairs.

Internal and External Material: Backrest and Seat - Hard Plastic Injection Molding

Finish: Backrest - Premium Mesh Fabric / Seat - Fabric Cushion Material: Seat - Cold-Cure Polyurethane Foam

Armrest: AL Die Casting Injection Molding, Hard Plastic Injection Molding