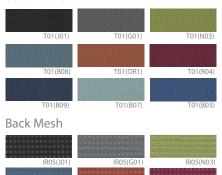

## Multi Chairs LEEF SERIES



## **COLOR OPTIONS**

## Seat Fabric











LF-215 (21.85W20.87Dx32.48H)

## Specification:

Leef series presents chairs with various materials and new shapes to choose from. Strong frame work comes in with simple and trendy designs that offer support and comfort you need for your conference or seminar chairs.

Internal and External Material: Backrest and Seat - Hard Plastic Injection Molding

Finish: Backrest - Premium Mesh Fabric / Seat - Fabric Cushion Material: Seat - Cold-Cure Polyurethane Foam

Armrest: AL Die Casting Injection Molding, Hard Plastic Injection Molding

Mechanism (Fixed-Til): Structural Carbon Steel Pipe 25\*35mm, AL Die Casting Injection Molding

Mechanism (Twist Spring-Tilt): Compression Coil Spring Ø6mm or larger, Hard Plastic Injection Molding

Central Rod: Gas Cylinder

Legs (5 legs): Hard Plastic