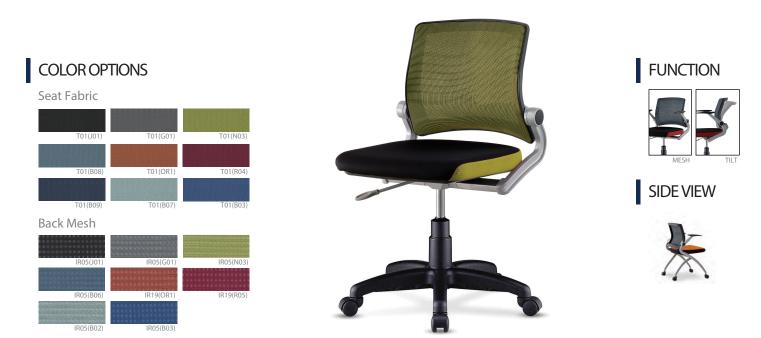

## Multi Chairs

LF-112 (20.87W20.87Dx32.87/36.81H)

Specification :

Leef series presents chairs with various materials and new shapes to choose from. Strong frame work comes in with simple and trendy designs that offer support and comfort you need for your conference or seminar chairs.

Internal and External Material: Backrest and Seat - Hard Plastic Injection Molding Finish: Backrest - Premium Mesh Fabric / Seat - Fabric Cushion Material: Seat - Cold-Cure Polyurethane Foam Armrest: AL Die Casting Injection Molding, Hard Plastic Injection Molding Mechanism (Fixed-Til): Structural Carbon Steel Pipe 25\*35mm, AL Die Casting Injection Molding Mechanism (Twist Spring-Tilt): Compression Coil Spring Ø6mm or larger, Hard Plastic Injection Molding Central Rod: Gas Cylinder Legs (5 legs): Hard Plastic Injection Molding, Caster