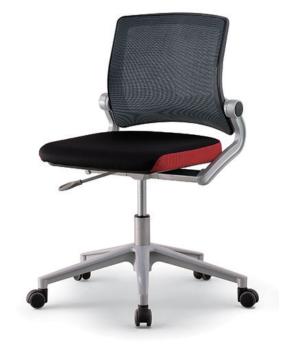

## Multi Chairs LEEF SERIES

## Specification:

Leef series presents chairs with various materials and new shapes to choose from. Strong frame work comes in with simple and trendy designs that offer support and comfort you need for your conference or seminar chairs.

Backrest: Plastic injection molding, mesh

Seat: Plastic injection molding, urethane foam, fabric

Armrest: None

Mechanism: Aluminum die-casting, compression coil spring

Adjustment lever: Plastic injection molding

Gas Lift: Gas cylinder

Base (5 legs): Aluminum die-casting Caster: Plastic injection molding