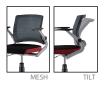

Backrest: Plastic injection molding, mesh

Seat: Plastic injection molding, urethane foam, fabric

Armrest: None

Mechanism: Aluminum die-casting, compression coil spring

Adjustment lever: Plastic injection molding