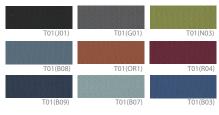

## **COLOR OPTIONS**

## Seat Fabric

Back Mesh

FUNCTION

LF-112D (20.87W20.87Dx32.87H)