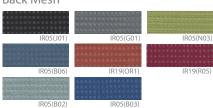

## **COLOR OPTIONS**

## Seat Fabric

Back Mesh

FUNCTION

LF-112D (20.87W20.87Dx32.87H)