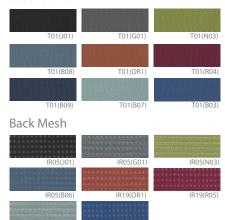

## **COLOR OPTIONS**

## Seat Fabric

FUNCTION

MESH

TILT

SIDE VIEW

LF-110 (21.85W20.87Dx32.87/36.81H)