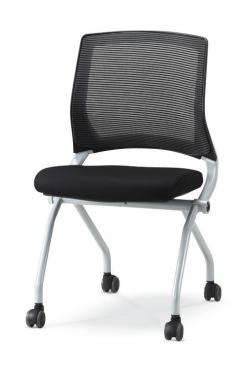

## Seat Fabric

FUNCTION

MESH

TILT

SIDE VIEW

LF-110 (21.85W20.87Dx32.87/36.81H)

## Specification:

Leef series presents chairs with various materials and new shapes to choose from. Strong frame work comes in with simple and trendy designs that offer support and comfort you need for your conference or seminar chairs.

Internal and External Material: Backrest and Seat - Hard Plastic Injection Molding

Finish: Backrest - Premium Mesh Fabric / Seat - Fabric Cushion Material: Seat - Cold-Cure Polyurethane Foam

Armrest: AL Die Casting Injection Molding, Hard Plastic Injection Molding

Mechanism (Fixed-Til): Structural Carbon Steel Pipe 25\*35mm, AL Die Casting Injection Molding

Mechanism (Twist Spring-Tilt): Compression Coil Spring Ø6mm or larger, Hard Plastic Injection Molding

Central Rod: Gas Cylinder

Legs (5 legs): Hard Plastic Injection Molding, Caster