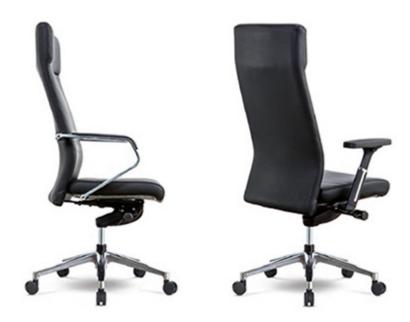

# **LETO**Executive Chairs

The LETO series, which offers an air of elegance and comfort based on a simple design, is an office chair that provides enhanced stability through wide and cool back and hip plates, and a beautiful look with simple and slim lines. The series is presented in various models appropriate for different position, from CEOs to ordinary employees. You can choose the color to suit your office environment.

# **FEATURES**

- · Lumbar support
- · Synchronized tilting
- · Seat depth adjustment
- · Height adjustment
- · Multi-limited tilt adjustment (3-Level)
- · Tilt tension adjustment
- · Multi-locking system
- · Armrest Height Adjustment
- · Front & Rare, Multi-Angle Armrest Adjustment
- · Polyurethane injected armrest
- · Polished aluminum die casting base with nylon casters

### **Executive Chair**

LT-101S

LT-102S

LT-101A 27 x 26 x 47

**LT-102A** 27 x 22 x 40

LT-201B

LT-202B

**LT-104E** 24 x 24 x 38