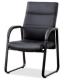

### **Executive Chair**

LT-101S

LT-102S

LT-101A 27 x 26 x 47

**LT-102A** 27 x 22 x 40

LT-201B

LT-202B

**LT-104E** 24 x 24 x 38