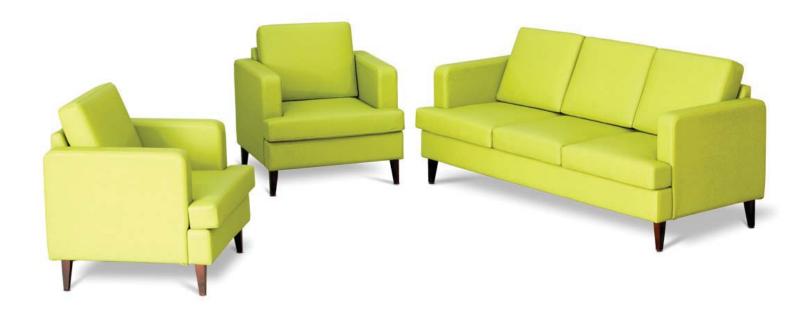

## Sofa & SofaTables IDS59 SERIES

The IDS59 series is a versatile collection guaranteed to compliment any professional space. Each piece has thing padded cushions providing long lasting quintessential support. Its wooden legs are sure to bring a touch of simple elegance to your office. Each item: the armchair, loveseat, and three-seat sofa are available in Genuine Leather (GLBL) as well as Artificial Leather (ELBL). We can also offer the products in a multitude of different color fabric options, leaving you with endless design opportunities for your space.

Armchair
IDS5901GL (Genuine Leather)
IDS5901KL (Artificial Leather)
30½ x31½ x33½

Loveseat
IDS5902GL (Genuine Leather)
IDS5902KL (Artificial Leather)
52 x31% x33½

Three-Seat Sofa
IDS5903GL (Genuine Leather)
IDS5903KL (Artificial Leather)
73% x31% x33½