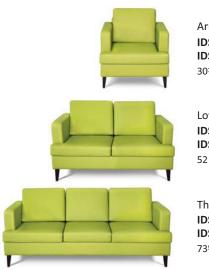

Armchair
IDS5901GL (Genuine Leather)
IDS5901KL (Artificial Leather)
30½ x31½ x33½

Loveseat
IDS5902GL (Genuine Leather)
IDS5902KL (Artificial Leather)
52 x31% x33½

Three-Seat Sofa
IDS5903GL (Genuine Leather)
IDS5903KL (Artificial Leather)
73% x31% x33½