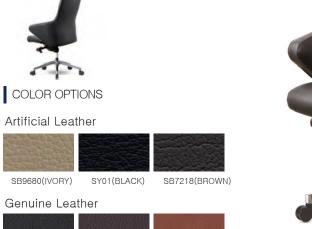

DH-910(BLACK) DH-903(DK.BROWN) MILANO03(BROWN)

Specification: If yor movements could be absorbed naturally into the chair while seated...

Without any separate electronic settings, the Hera series offers the highest level of comfort, through a simple rather than a specialized mechanism. The series supports delicate human movement because it is designed in an all-in-ane body style and optimizes the fit through a sophisticated European style design