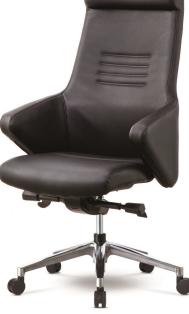

DH-910(BLACK) DH-903(DK.BROWN) MILANO03(BROWN)

Specification: If yor movements could be absorbed naturally into the chair while seated...

Without any separate electronic settings, the Hera series offers the highest level of comfort, through a simple rather than a specialized mechanism. The series supports delicate human movement because it is designed in an all-in-ane body style and optimizes the fit through a sophisticated European style design

Seat and Back: Leather/ Flexible Polyurethane Foam Base: Cold, hot-rolled steel sheet, Aluminum die casting Rigid Plastic Injection Molding Features: Backrest, seat shell molded plywood

| Hera Series | HEADREST<br>ADJUSTMENT | ARMREST<br>ADJUSTMENT | LUMBAR SUPPORT<br>ADJUSTMENT | BACKREST<br>TILTING | BACKREST<br>ANGLE ADJUSTMENT | BACKREST<br>TILT TENSION | MULTI<br>TASK CONTROL | SEAT DEPTH<br>ADJUSTMENT | I<br>PNEUMATIC SEAT<br>HEIGHT ADJ | STARBASE<br>TYPE |
|-------------|------------------------|-----------------------|------------------------------|---------------------|------------------------------|--------------------------|-----------------------|--------------------------|-----------------------------------|------------------|
| HR-101      | -                      | -                     | -                            | -                   | 0                            | 0                        | 0                     | 0                        | 0                                 | AL               |
| HR-102      | -                      | -                     | -                            | -                   | 0                            | 0                        | 0                     | 0                        | 0                                 | AL               |
| HR-103      | -                      | -                     | -                            | -                   | 0                            | 0                        | 0                     | 0                        | 0                                 | AL               |