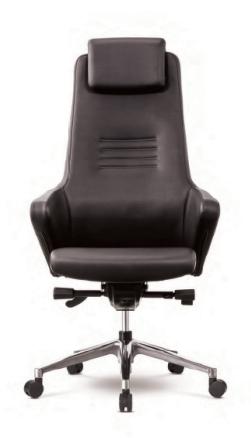

## **Executive Chairs** HERA SERIES

Multi-Locking System

Seat Depth Adjustment

Multi-Limited Tilt Adjustment (3Level)

Specification: If yor movements could be absorbed naturally into the chair while seated...

Without any separate electronic settings, the Hera series offers the highest level of comfort, through a simple rather than a specialized mechanism. The series supports delicate human movement because it is designed in an all-in-ane body style and optimizes the fit through a sophisticated European style design