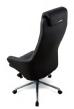

## **Executive Chairs** HERA SERIES

Multi-Locking System

Seat Depth Adjustment

Multi-Limited Tilt Adjustment (3Level)

Specification: If yor movements could be absorbed naturally into the chair while seated...

Without any separate electronic settings, the Hera series offers the highest level of comfort, through a simple rather than a specialized mechanism. The series supports delicate human movement because it is designed in an all-in-ane body style and optimizes the fit through a sophisticated European style design

Seat and Back: Leather/ Flexible Polyurethane Foam

Base: Cold, hot-rolled steel sheet, Aluminum die casting Rigid Plastic Injection Molding

Features: Backrest, seat shell molded plywood

| Hera Series | HEADREST<br>ADJUSTMENT | ARMREST<br>ADJUSTMENT | LUMBAR SUPPORT<br>ADJUSTMENT | BACKREST<br>TILTING | BACKREST<br>ANGLE ADJUSTMENT | BACKREST<br>TILT TENSION | MULTI<br>TASK CONTROL | SEAT DEPTH<br>ADJUSTMENT | PNEUMATIC SEAT<br>HEIGHT ADJ | STARBASE<br>TYPE |
|-------------|------------------------|-----------------------|------------------------------|---------------------|------------------------------|--------------------------|-----------------------|--------------------------|------------------------------|------------------|
| HR-101      | _                      | _                     | _                            | -                   | 0                            | 0                        | 0                     | 0                        | 0                            | AL               |
| HR-102      | -                      | _                     | -                            | -                   | 0                            | 0                        | 0                     | 0                        | 0                            | AL               |
| HR-103      | -                      | _                     | -                            | -                   | 0                            | 0                        | 0                     | 0                        | 0                            | AL               |