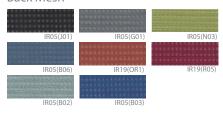

## Mesh Chairs **HEALTH-MESH SERIES**



## **COLOR OPTIONS**

## Back Mesh



## Seat Fabric





**FUNCTION** 



- plastic armrests
- lumbar support function

HM-102 (25.59Wx22.44Dx39.76/42.13H)

Specification: Sleek and modern design, high-quality chair

Seat and Back: Premium mesh backrest, Designated fabric seat Base: Gas Cylinder, Aluminum Die Casting Injection Molding

Armrest: Polyurethane PAD + PP Injection Molding

Mechanism: Base(Cold-rolled steel sheet), Bady(cold-rolled steel sheet), Piano wire spring, Hardened plastic injection molding, Black powder coating, AL die casting injection molding

Feature: Adoption of the KNEE-TILT mechanism, which operates smoothly in response to body movements with the pivot point located at the front