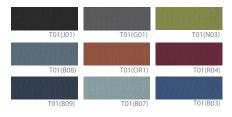

## **COLOR OPTIONS**

## Seat Fabric

**FUNCTION** 

- plastic armrests
- lumbar support function

HM-102 (25.59Wx22.44Dx39.76/42.13H)

Specification: Sleek and modern design, high-quality chair

Seat and Back: Premium mesh backrest, Designated fabric seat Base: Gas Cylinder, Aluminum Die Casting Injection Molding