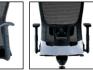

Armrest: Polyurethane PAD + PP Injection Molding

Mechanism: Base(Cold-rolled steel sheet), Bady(cold-rolled steel sheet), Piano wire spring, Hardened plastic injection molding, Black powder coating, AL die casting injection molding

Feature: Adoption of the KNEE-TILT mechanism, which operates smoothly in response to body movements with the pivot point located at the front