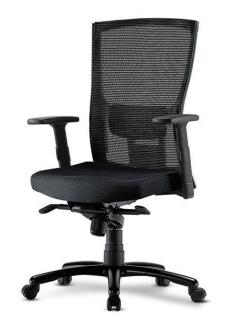

## Mesh Chairs **HEALTH-MESH SERIES**

## Seat Fabric

**FUNCTION** 

- plastic armrests
- lumbar support function

HM-102 (25.59Wx22.44Dx39.76/42.13H)

Specification: Sleek and modern design, high-quality chair

Seat and Back: Premium mesh backrest, Designated fabric seat Base: Gas Cylinder, Aluminum Die Casting Injection Molding

Armrest: Polyurethane PAD + PP Injection Molding

Mechanism: Base(Cold-rolled steel sheet), Bady(cold-rolled steel sheet), Piano wire spring, Hardened plastic injection molding, Black powder coating, AL die casting injection molding

Feature: Adoption of the KNEE-TILT mechanism, which operates smoothly in response to body movements with the pivot point located at the front