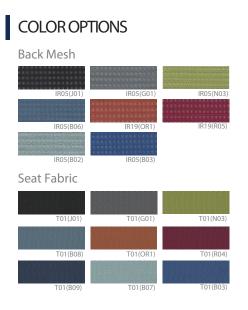

Seat and Back: Premium mesh backrest, Designated fabric seat

Base: Gas Cylinder, Aluminum Die Casting Injection Molding

Armrest: Polyurethane PAD + PP Injection Molding

Mechanism: Base( Cold-rolled steel sheet), Bady( cold-rolled steel sheet), Piano wire spring, Hardened plastic injection molding, Black powder coating, AL die casting injection molding