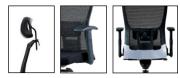

## Mesh Chairs HEALTH-MESH SERIES

- adjustable headrest function

- plastic armrests

- lumbar support function

BACK VIEW

HM-101 (25.59Wx22.44Dx46.46/48.82H)

Specification: Sleek and modern design, high-quality chair

Feature: Adoption of the KNEE-TILT mechanism, which operates smoothly in response to body movements with the pivot point located at the front

**BIF New York Inc.** 465 Barell Ave, Carlstadt, NJ 07072/ Tel: 201.933.7777/ Fax: 201.933.6261/ info@bifnewyork.com BIF New York products exceed ANSI/BIFMA and ISTA performance standards and come with 10 year manufacturer's warranty against defects in materials, manufacturing and workmanship. Rev.08/2017/ www.bifnewyork.com