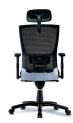

## Mesh Chairs HEALTH-MESH SERIES

- adjustable headrest function

- plastic armrests

- lumbar support function

BACK VIEW

HM-101 (25.59Wx22.44Dx46.46/48.82H)

Specification: Sleek and modern design, high-quality chair

Seat and Back: Premium mesh backrest, Designated fabric seat

Base: Gas Cylinder, Aluminum Die Casting Injection Molding

Armrest: Polyurethane PAD + PP Injection Molding

Mechanism: Base( Cold-rolled steel sheet), Bady( cold-rolled steel sheet), Piano wire spring, Hardened plastic injection molding, Black powder coating, AL die casting injection molding

Feature: Adoption of the KNEE-TILT mechanism, which operates smoothly in response to body movements with the pivot point located at the front

**BIF New York Inc.** 465 Barell Ave, Carlstadt, NJ 07072/ Tel: 201.933.7777/ Fax: 201.933.6261/ info@bifnewyork.com BIF New York products exceed ANSI/BIFMA and ISTA performance standards and come with 10 year manufacturer's warranty against defects in materials, manufacturing and workmanship. Rev.08/2017/ www.bifnewyork.com