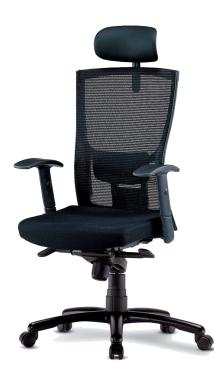

## Mesh Chairs HEALTH-MESH SERIES

- adjustable headrest function

- plastic armrests

- lumbar support function

BACK VIEW

HM-101 (25.59Wx22.44Dx46.46/48.82H)

Specification: Sleek and modern design, high-quality chair

Seat and Back: Premium mesh backrest, Designated fabric seat

Base: Gas Cylinder, Aluminum Die Casting Injection Molding

Armrest: Polyurethane PAD + PP Injection Molding

Mechanism: Base( Cold-rolled steel sheet), Bady( cold-rolled steel sheet), Piano wire spring, Hardened plastic injection molding, Black powder coating, AL die casting injection molding