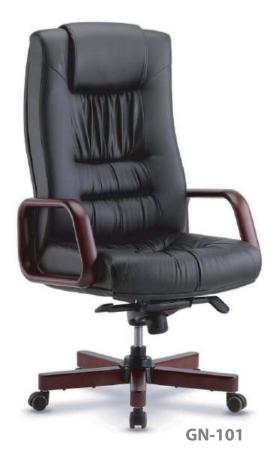

## Executive Chairs GENESIS SERIES

## **Specification**

 Seat and Back: Thick padded contour seat and back with built-in lumbar support
 Base: Mahogany finish wood covered base with dual wheel carpet casters
 Armrest: Mahogany finish arms
 Mechanism: Locking Mid Pivot Knee Tilt Control with Adjustable Tilt Tension, Pneumatic Seat Height Adjustment
 360° Swivel Tilt Tension
 Upholstery: Available in Genuine Leather and Artificial Leather

**Overall Size:** 26.38"(W)x 27.56"(D) x 46.46"~48.82"(H)

**BIF New York Inc.** 465 Barell Ave, Carlstadt, NJ 07072/ Tel: 201.933.7777/ Fax: 201.933.6261/ info@bifnewyork.com BIF New York products exceed ANSI/BIFMA and ISTA performance standards and come with 10 year manufacturer's warranty against defects in materials, manufacturing and workmanship. Rev.08/2017/ www.bifnewyork.com