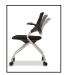

#### Specification:

Daisy / Grace Series is a combination of diverse function, ergonomic and ophisticated design, and modern sensibility. It can also be used for conference rooms and students as well as ordinary offices.

Armrest: Hard Plastic Injection Molding

Feature: The chair is equipped with a tilting function for the backrest, providing convenience. Additionally, its ability for horizontal stacking enhances space efficiency, making it an optimal and practical chair for versatile use.