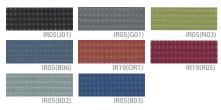

# Multi Chairs GRACE SERIES



## FUNCTION



## **COLOR OPTIONS**

#### Back Mesh



Seat Fabric





GC-510 (26.18W26.18Dx31.3H)

#### Specification:

Daisy / Grace Series is a combination of diverse function, ergonomic and ophisticated design, and modern sensibility. It can also be used for conference rooms and students as well as ordinary offices.

Seat and Back: Hard Plastic Injection Molding, Mesh, Fabric, Cure Polyurethane Foam Base: Structural Carbon Steel Pipe Ø26.5mm, Piano Wire Spring, Powder Coating

Caster Support: Hard Plastic Injection Molding, Caster

Armrest: Hard Plastic Injection Molding

Feature: The chair is equipped with a tilting function for the backrest, providing convenience. Additionally, its ability for horizontal stacking enhances space efficiency, making it an optimal and practical chair for versatile use.