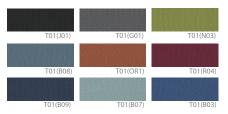

# Multi Chairs GRACE SERIES



## FUNCTION



## **COLOR OPTIONS**

#### Back Mesh



Seat Fabric





GC-510 (26.18W26.18Dx31.3H)

#### Specification:

Daisy / Grace Series is a combination of diverse function, ergonomic and ophisticated design, and modern sensibility. It can also be used for conference rooms and students as well as ordinary offices.

Seat and Back: Hard Plastic Injection Molding, Mesh, Fabric, Cure Polyurethane Foam Base: Structural Carbon Steel Pipe Ø26.5mm, Piano Wire Spring, Powder Coating

Caster Support: Hard Plastic Injection Molding, Caster

Armrest: Hard Plastic Injection Molding

Feature: The chair is equipped with a tilting function for the backrest, providing convenience. Additionally, its ability for horizontal stacking enhances space efficiency, making it an optimal and practical chair for versatile use.