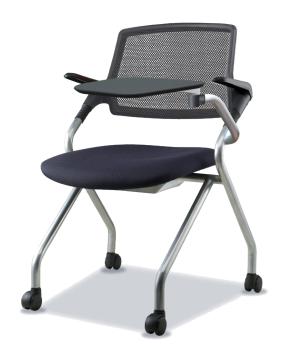

#### Specification:

Daisy / Grace Series is a combination of diverse function, ergonomic and ophisticated design, and modern sensibility. It can also be used for conference rooms and students as well as ordinary offices.

Seat and Back: Hard Plastic Injection Molding, Mesh, Fabric, Cure Polyurethane Foam Base: Structural Carbon Steel Pipe Ø26.5mm, Piano Wire Spring, Powder Coating

Caster Support: Hard Plastic Injection Molding, Caster

Armrest: Hard Plastic Injection Molding

Feature: The chair is equipped with a tilting function for the backrest, providing convenience. Additionally, its ability for horizontal stacking enhances space efficiency, making it an optimal and practical chair for versatile use.