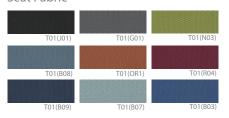

# Multi Chairs GRACE SERIES



## FUNCTION





### **COLOR OPTIONS**

#### Seat Fabric





GC-500 (26.18W26.18Dx31.3H)

#### Specification:

Daisy / Grace Series is a combination of diverse function, ergonomic and ophisticated design, and modern sensibility. It can also be used for conference rooms and students as well as ordinary offices.

Seat and Back: Hard Plastic Injection Molding, Fabric, Cure Polyurethane Foam Base: Structural Carbon Steel Pipe Ø26.5mm, Piano Wire Spring, Powder Coating Caster Support: Hard Plastic Injection Molding, Caster

Armrest: Hard Plastic Injection Molding

Feature: The chair is equipped with a tilting function for the backrest, providing convenience. Additionally, its ability for horizontal stacking enhances space efficiency, making it an optimal and practical chair for versatile use.