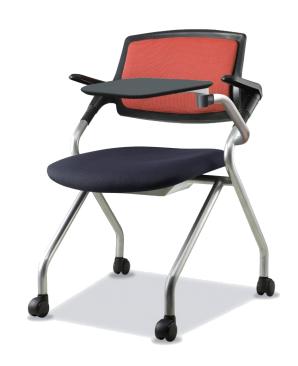

#### Seat Fabric

GC-500 (26.18W26.18Dx31.3H)

#### Specification:

Daisy / Grace Series is a combination of diverse function, ergonomic and ophisticated design, and modern sensibility. It can also be used for conference rooms and students as well as ordinary offices.

Seat and Back: Hard Plastic Injection Molding, Fabric, Cure Polyurethane Foam Base: Structural Carbon Steel Pipe Ø26.5mm, Piano Wire Spring, Powder Coating Caster Support: Hard Plastic Injection Molding, Caster

Armrest: Hard Plastic Injection Molding

Feature: The chair is equipped with a tilting function for the backrest, providing convenience. Additionally, its ability for horizontal stacking enhances space efficiency, making it an optimal and practical chair for versatile use.