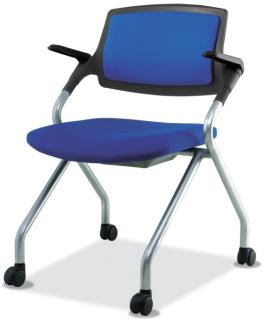

## Multi Chairs GRACE SERIES

GC-200 (22.24W20.66Dx31.3H)

Specification :

Daisy / Grace Series is a combination of diverse function, ergonomic and ophisticated design, and modern sensibility. It can also be used for conference rooms and students as well as ordinary offices.

Seat and Back: Hard Plastic Injection Molding, Fabric, Cure Polyurethane Foam Base: Structural Carbon Steel Pipe Ø26.5mm, Piano Wire Spring, Powder Coating Caster Support: Hard Plastic Injection Molding, Caster Armrest: Hard Plastic Injection Molding

Feature: The chair is equipped with a tilting function for the backrest, providing convenience. Additionally, its ability for horizontal stacking enhances space efficiency, making it an optimal and practical chair for versatile use.