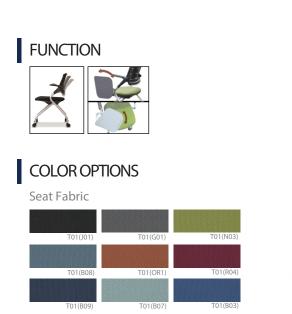

## Multi Chairs GRACE SERIES

GC-200 (22.24W20.66Dx31.3H)

Specification :

Daisy / Grace Series is a combination of diverse function, ergonomic and ophisticated design, and modern sensibility. It can also be used for conference rooms and students as well as ordinary offices.

Seat and Back: Hard Plastic Injection Molding, Fabric, Cure Polyurethane Foam Base: Structural Carbon Steel Pipe Ø26.5mm, Piano Wire Spring, Powder Coating Caster Support: Hard Plastic Injection Molding, Caster Armrest: Hard Plastic Injection Molding

Feature: The chair is equipped with a tilting function for the backrest, providing convenience. Additionally, its ability for horizontal stacking enhances space efficiency, making it an optimal and practical chair for versatile use.