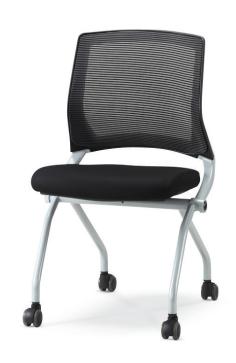

#### Seat Fabric

FM-214 (21.46W19.69Dx32.68H)

### Specification:

The series of chair is well suited for public places such as halls, seminar rooms, and cafeterias. It is characterized by wide usage, simple design, and durable materials. It is an economic chair with excellent stability and feasibility

Internal and External Material: Backrest and Seat - Hard Plastic Injection Molding

Finish: Backrest - Premium Mesh Fabric / Seat - Fabric Cushion Material: Seat - Cold-Cure Polyurethane Foam

Armrest: Hard Plastic Injection Molding

Mechanism (Torsion Bar-Tilt): AL Die Casting Injection Molding, 8\*8 Torsion-Bar Spring

Frame Legs (4 legs): Structural Carbon Steel Pipe Ø26.5mm, Ø34mm, Circular Tube Ø12mm (Powder Coating)

Caster Support: Hard Plastic Injection Molding, Caster