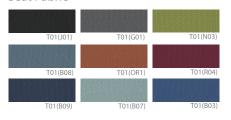

# Multi Chairs FREEMO SERIES



## FUNCTION









## **COLOR OPTIONS**

#### Seat Fabric





FM-214 (21.46W19.69Dx32.68H)

### Specification:

The series of chair is well suited for public places such as halls, seminar rooms, and cafeterias. It is characterized by wide usage, simple design, and durable materials. It is an economic chair with excellent stability and feasibility

Internal and External Material: Backrest and Seat - Hard Plastic Injection Molding

Finish: Backrest - Premium Mesh Fabric / Seat - Fabric Cushion Material: Seat - Cold-Cure Polyurethane Foam

Armrest: Hard Plastic Injection Molding

Mechanism (Torsion Bar-Tilt): AL Die Casting Injection Molding, 8\*8 Torsion-Bar Spring

Frame Legs (4 legs): Structural Carbon Steel Pipe Ø26.5mm, Ø34mm, Circular Tube Ø12mm (Powder Coating)

Caster Support: Hard Plastic Injection Molding, Caster