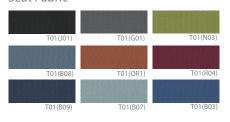

## Multi Chairs FREEMO SERIES



## FUNCTION







## **COLOR OPTIONS**

Seat Fabric





FM-214W (21.46W19.88Dx32.68H)

## Specification:

The series of chair is well suited for public places such as halls, seminar rooms, and cafeterias. It is characterized by wide usage, simple design, and durable materials. It is an economic chair with excellent stability and feasibility

Internal and External Material: Backrest and Seat - Hard Plastic Injection Molding

Finish: Backrest - Premium Mesh Fabric / Seat - Fabric Cushion Material: Seat - Cold-Cure Polyurethane Foam

Armrest: Hard Plastic Injection Molding

Mechanism (Torsion Bar-Tilt): AL Die Casting Injection Molding, 8\*8 Torsion-Bar Spring

Frame Legs (4 legs): Structural Carbon Steel Pipe Ø26.5mm, Ø34mm, Circular Tube Ø12mm (Powder Coating)

Caster Support: Hard Plastic Injection Molding, Caster