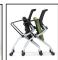

## FUNCTION

Mechanism (Torsion Bar-Tilt): AL Die Casting Injection Molding, 8\*8 Torsion-Bar Spring

Frame Legs (4 legs): Structural Carbon Steel Pipe Ø26.5mm, Ø34mm, Circular Tube Ø12mm (Powder Coating)

Caster Support: Hard Plastic Injection Molding, Caster