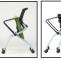

## FUNCTION

Mechanism (Torsion Bar-Tilt): AL Die Casting Injection Molding, 8\*8 Torsion-Bar Spring

Frame Legs (4 legs): Structural Carbon Steel Pipe Ø26.5mm, Ø34mm, Circular Tube Ø12mm (Powder Coating)

Caster Support: Hard Plastic Injection Molding, Caster