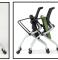

Mechanism (Torsion Bar-Tilt): AL Die Casting Injection Molding, 8\*8 Torsion-Bar Spring

Frame Legs (4 legs): Structural Carbon Steel Pipe Ø26.5mm, Ø34mm, Circular Tube Ø12mm (Powder Coating)

Caster Support: Hard Plastic Injection Molding, Caster