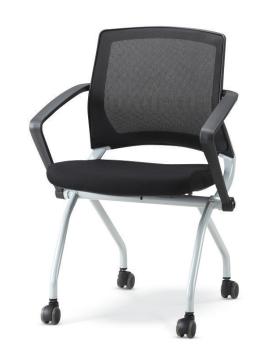

#### Seat Fabric

FM-210 (23.62W19.69Dx32.68H)

### Specification:

The series of chair is well suited for public places such as halls, seminar rooms, and cafeterias. It is characterized by wide usage, simple design, and durable materials. It is an economic chair with excellent stability and feasibility

Internal and External Material: Backrest and Seat - Hard Plastic Injection Molding

Finish: Backrest - Premium Mesh Fabric / Seat - Fabric Cushion Material: Seat - Cold-Cure Polyurethane Foam

Armrest: Hard Plastic Injection Molding

Mechanism (Torsion Bar-Tilt): AL Die Casting Injection Molding, 8\*8 Torsion-Bar Spring

Frame Legs (4 legs): Structural Carbon Steel Pipe Ø26.5mm, Ø34mm, Circular Tube Ø12mm (Powder Coating)

Caster Support: Hard Plastic Injection Molding, Caster