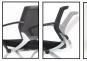

### Specification:

The series of chair is well suited for public places such as halls, seminar rooms, and cafeterias. It is characterized by wide usage, simple design, and durable materials. It is an economic chair with excellent stability and feasibility

Internal and External Material: Backrest and Seat - Hard Plastic Injection Molding

Finish: Backrest - Premium Mesh Fabric / Seat - Fabric Cushion Material: Seat - Cold-Cure Polyurethane Foam

Armrest: Hard Plastic Injection Molding

Mechanism (Torsion Bar-Tilt): AL Die Casting Injection Molding, 8\*8 Torsion-Bar Spring

Frame Legs (4 legs): Structural Carbon Steel Pipe Ø26.5mm, Ø34mm, Circular Tube Ø12mm (Powder Coating)

Caster Support: Hard Plastic Injection Molding, Caster