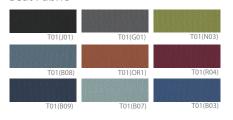

# Multi Chairs FREEMO SERIES



## FUNCTION







## **COLOR OPTIONS**

#### Seat Fabric





FM-210 (23.62W19.69Dx32.68H)

### Specification:

The series of chair is well suited for public places such as halls, seminar rooms, and cafeterias. It is characterized by wide usage, simple design, and durable materials. It is an economic chair with excellent stability and feasibility

Internal and External Material: Backrest and Seat - Hard Plastic Injection Molding

Finish: Backrest - Premium Mesh Fabric / Seat - Fabric Cushion Material: Seat - Cold-Cure Polyurethane Foam

Armrest: Hard Plastic Injection Molding

Mechanism (Torsion Bar-Tilt): AL Die Casting Injection Molding, 8\*8 Torsion-Bar Spring

Frame Legs (4 legs): Structural Carbon Steel Pipe Ø26.5mm, Ø34mm, Circular Tube Ø12mm (Powder Coating)

Caster Support: Hard Plastic Injection Molding, Caster