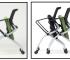

Mechanism (Torsion Bar-Tilt): AL Die Casting Injection Molding, 8\*8 Torsion-Bar Spring

Frame Legs (4 legs): Structural Carbon Steel Pipe Ø26.5mm, Ø34mm, Circular Tube Ø12mm (Powder Coating)

Caster Support: Hard Plastic Injection Molding, Caster