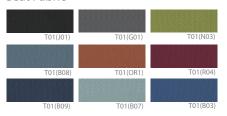

## Multi Chairs FREEMO SERIES



## FUNCTION









## Seat Fabric





FM-210W (23.62W19.88Dx32.68H)

## Specification:

The series of chair is well suited for public places such as halls, seminar rooms, and cafeterias. It is characterized by wide usage, simple design, and durable materials. It is an economic chair with excellent stability and feasibility

Internal and External Material: Backrest and Seat - Hard Plastic Injection Molding

Finish: Backrest - Premium Mesh Fabric / Seat - Fabric Cushion Material: Seat - Cold-Cure Polyurethane Foam

Armrest: Hard Plastic Injection Molding

Mechanism (Torsion Bar-Tilt): AL Die Casting Injection Molding, 8\*8 Torsion-Bar Spring

Frame Legs (4 legs): Structural Carbon Steel Pipe Ø26.5mm, Ø34mm, Circular Tube Ø12mm (Powder Coating)

Caster Support: Hard Plastic Injection Molding, Caster