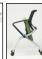

Mechanism (Torsion Bar-Tilt): AL Die Casting Injection Molding, 8\*8 Torsion-Bar Spring

Frame Legs (4 legs): Structural Carbon Steel Pipe Ø26.5mm, Ø34mm, Circular Tube Ø12mm (Powder Coating)

Caster Support: Hard Plastic Injection Molding, Caster