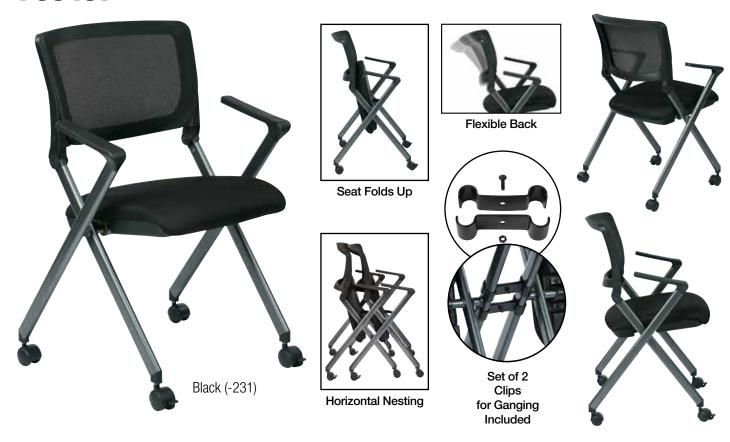

#### **FEATURES**

- Breathable mesh back with Black (-231) or your choice of Custom Fabric seat
- Titanium finish frame with dual wheel locking carpet casters
- Includes set of 2 clips for ganging
- · Seat folds up for horizontal nesting
- Has achieved Greenguard Certification

### **SPECS**

Overall Size: 24.5" W x 22.75" D x 35" H Seat Size: 17.75" W x 18" D x 3.5" T Back Size: 19.75" W x 17.25" H

Arms Max Inside: 20.75" Arms to Floor Min: 27.25" Arms to Seat Min: 9.25" Seat Range: 18.75" Fixed Carton Weight: 54 lbs.