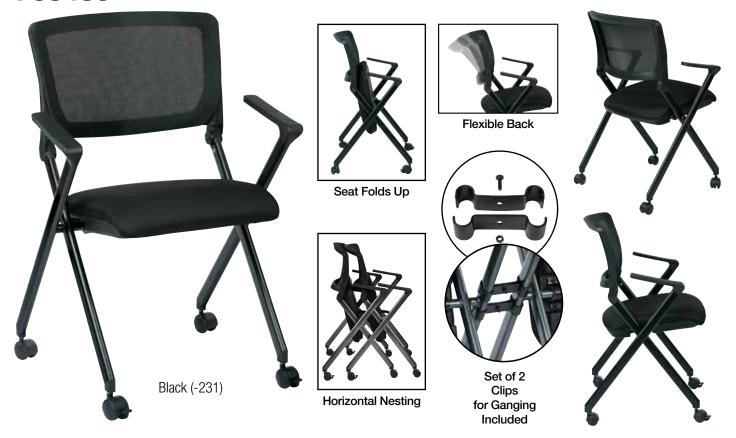

### **Nesting Chair (2-Pack)**

### **FEATURES**

- Breathable mesh back with Black (-231) or your choice of Custom Fabric seat
- Black finish frame with dual wheel locking carpet casters
- Includes set of 2 clips for ganging
- · Seat folds up for horizontal nesting
- Has achieved Greenguard Certification