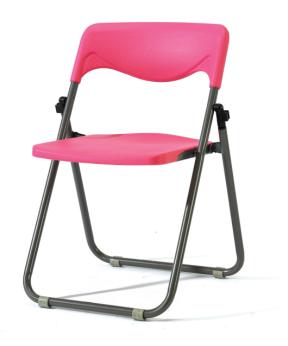

## Folding Chairs DIA BLUE SERIES

CONNECTION

STACKING

EL-102 (20.47Wx18.9Dx27.95H)

## Specification:

A revolutionary folding chair with a variety of designs, combining lightweight, sturdiness, and guaranteed durability

Outer Shell: Back and seat - Blow-molded plastic

Finish: None Cushion: None Armrest: None

Frame/Legs: Steel pipe with a thickness of 1.2T or more, Powder-coated

Piston: Steel bar + Injection-molded rigid plastic

Bracket: Steel plate with a thickness of 2.0T or more, Powder-coated; Stabilizing Caps: Injection-molded rigid plastic

## **Design Features:**

- -Adopting a variety of simple designs to broaden the range of choices and create indoor spaces according to various purposes.
- -The folding mechanism is designed for smooth folding, enhanced safety, and easy storage due to its ultra-slim profile.
- -The back and seat are designed with a plastic cell structure, providing elasticity for comfort, lightness, and outstanding durability.