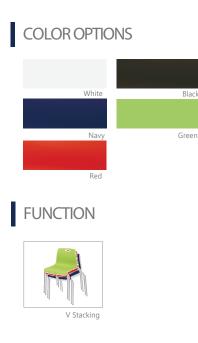

## Multi Chairs ERIKA SERIES

EK-201T (22.44Wx26.38Dx29.53H)

Specification :

Erica chairs with smart curves are useful for diverse communicational spaces such as lecture room, conference room and seminar room.

Seat and Back: One-piece molded hard plastic, Fabric Base: Structural Carbon Steel Pipe Ø19mm, Powder Coating Fixed Feet: Hard Plastic Injection Molding Feature: An optimal and practical chair with the ability for vertical stacking, providing convenient storage when not in use and maximizing space utilization.