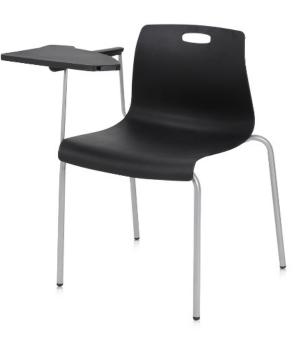

## Multi Chairs ERIKA SERIES

EK-201T (22.44Wx26.38Dx29.53H)

Specification :

Erica chairs with smart curves are useful for diverse communicational spaces such as lecture room, conference room and seminar room.

Seat and Back: One-piece molded hard plastic, Fabric Base: Structural Carbon Steel Pipe Ø19mm, Powder Coating Fixed Feet: Hard Plastic Injection Molding Feature: An optimal and practical chair with the ability for vertical stacking, providing convenient storage when not in use and maximizing space utilization.