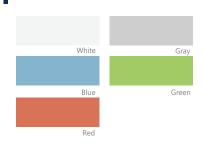

## Multi Chairs DM1-200 SERIES



## COLOR OPTIONS



## FUNCTION





DM1-202 (21.85Wx21.26Dx33.07H)

## Specification:

DM1-200 series is a lightweigh chair that is well-syited to auditoriums, conference rooms and public places, and is designed with steel pipes and high-strength plastics that give it eceellent hardness and stability. Also it can be easily stacked for storage after use.

Seat and Back: Backrest - Mesh, Seat - Fabric.

Base: Structural Carbon Steel Pipe Ø13.8x2.0t, Powder Coating

Foot Caps: Hard Plastic Injection Molding

Feature: An optimal and practical chair with the ability for vertical stacking, providing convenient storage

when not in use and maximizing space utilization.