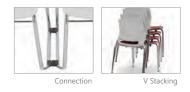

## FUNCTION

DM1-202 (21.85Wx21.26Dx33.07H)

## Specification:

DM1-200 series is a lightweigh chair that is well-syited to auditoriums, conference rooms and public places, and is designed with steel pipes and high-strength plastics that give it eceellent hardness and stability. Also it can be easily stacked for storage after use.

when not in use and maximizing space utilization.