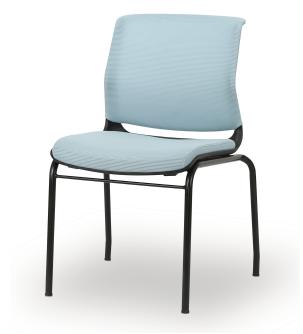

## FUNCTION

DM1-202 (21.85Wx21.26Dx33.07H)

## Specification:

DM1-200 series is a lightweigh chair that is well-syited to auditoriums, conference rooms and public places, and is designed with steel pipes and high-strength plastics that give it eceellent hardness and stability. Also it can be easily stacked for storage after use.

Seat and Back: Backrest - Mesh, Seat - Fabric.

Base: Structural Carbon Steel Pipe Ø13.8x2.0t, Powder Coating

Foot Caps: Hard Plastic Injection Molding

Feature: An optimal and practical chair with the ability for vertical stacking, providing convenient storage