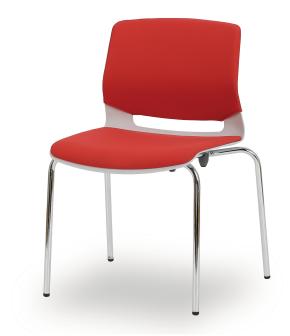

## Multi Chairs DM1-100 SERIES

## Specification:

DM1-100 series is a lightweigh chair that is well-syited to auditoriums, conference rooms and public places, and is designed with steel pipes and high-strength plastics that give it eceellent hardness and stability. Also it can be easily stacked for storage after use.

Seat and Back: hardened plastic injection molding, Fabric

Base: Carbon steel pipe Ø12.7x1.8t for structural purposes, coating: hardened plastic injection molding

- Feature: -A modern and stylish design with smooth curves
  - -Self adjusting backrest
  - -Rigid plastic injection molding
  - -Various base options
  - -Vertical stacking for storage after use
  - -optional cushion for the seat and back